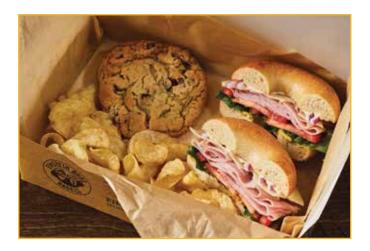

#### INDIVIDUAL LUNCH BOX

Served with Sea Salt Chips 180 Cal and Cookie 470 Cal

Nova Lox, Red Onion, Capers, Tomato with Plain Shmear on Plain Bagel 520 Cal

#### **Tasty Turkey**

Roasted Turkey, Spinach, Cucumber, Lettuce, Tomato with Onion & Chive Shmear on Asiago Bagel 510 Cal