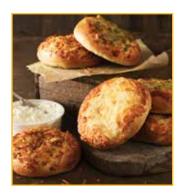

#### **Gourmet Bagels**

Cheddar Jalapeño 340 Cal Cheesy Hash Brown 400 Cal Green Chile 390 Cal Six Cheese 370 Cal