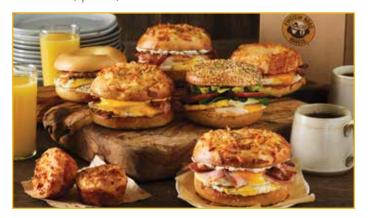

#### Signature Egg Sandwich Nosh Box INDIVIDUALLY WRAPPED

Chef-inspired fresh-cracked, cage-free egg & bagel sandwiches.
Farmhouse 770 Cal, All-Nighter 900 Cal, Chorizo Sunrise 870 Cal,
Texas Brisket 900 Cal, Bacon & Cheddar 550 Cal, Turkey-Sausage &
Cheddar 570 Cal, Garden Avocado 

♣ 580 Cal, Bacon, Avocado &
Tomato Egg White 480 Cal, Santa Fe Egg White 580 Cal

Dozen Half Dozen

#### Classic Egg Sandwich Nosh Box INDIVIDUALLY WRAPPED

An assortment of our most popular fresh-cracked, cage-free egg sandwiches on a Plain Bagel. Bacon & Cheddar 550 Cal, Turkey-Sausage & Cheddar 550 Cal, Ham & Swiss 530 Cal, Garden Avocado 
\$\int\_{\text{\chi}}^{\text{\chi}}\$ \text{ (all Cheddar Cheese } 480 Cal

#### Classic

Bacon & Cheddar 550 Cal, Turkey-Sausage & Cheddar 570 Cal, Ham & Swiss 530 Cal, Cheddar Cheese 480 Cal, Garden Avocado 6580 Cal

#### **Signature**

**Farmhouse** - Bacon, Ham, Cheddar, Country Pepper Shmear on a Cheesy Hash Brown Gourmet Bagel 770 Cal

**All-Nighter** - Bacon, American Cheese, Smoky Chipotle Aioli on a Cheesy Hash Brown Gourmet Bagel 900 Cal

**Chorizo Sunrise** - Chorizo, Cheddar Avocado, Jalapeño Salsa Shmear on a Green Chile Gourmet Bagel 870 Cal

**Texas Brisket** - Smoked Beef Brisket, Cheddar, Smoky Chipotle Aioli on a Cheddar Jalapeño Gourmet Bagel 900 Cal

Bacon, Avocado & Tomato Egg White - Roasted Tomato Spread on a Plain Thin Bagel 480 Cal

**Nova Lox** - Nova Lox, Red Onion, Capers, Tomato with Plain Shmear on a Plain Bagel 520 Cal

**Avocado Toast** ✓ ♣ - Everything Seasoning, Salt & Pepper on a Plain Bagel 400 Cal